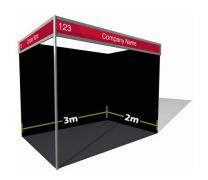

All prices include 10% GST.

3x2m site with facia

Organisations may purchase floor space instead of a shell scheme site for a custom built exhibition site. The cost of floor space is the same as for a shell scheme site. All designs for custom exhibition sites must be approved by WIOA.